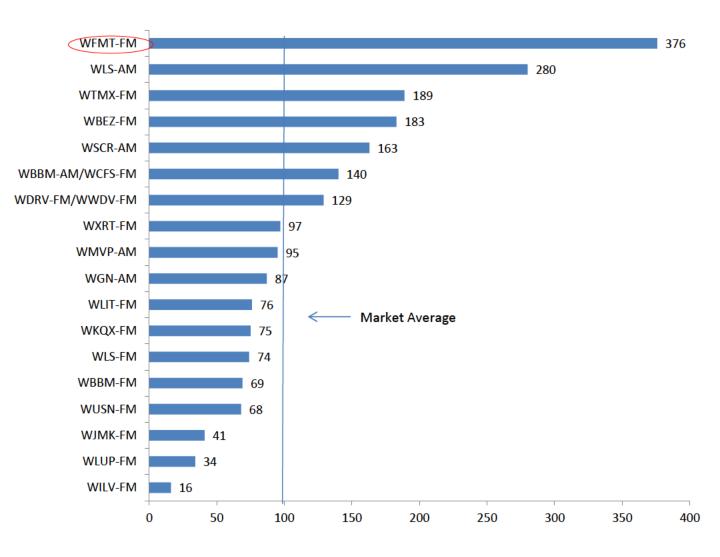

# The WFMT Audience is Active and Engaged!

WFMT listeners lead the market in its composition of listeners who have a HHI of \$100,000+, an Advanced College Degree, have a home valued at \$1M+ and attend the Opera/Symphony and Theater