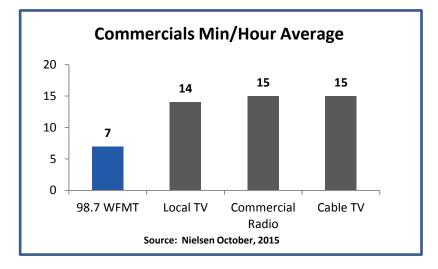

#### Live Audio Stream

via www.wfmt.com, Android and iPhone apps and aggregator sites (TuneIn Radio) 300.000 different listener weekly

(Google Analytics)

WFMT has *fewer commercials per hour than any radio station in Chicago,* ensuring that your commercial messages are heard, are topof-mind and are retained!

#### Limited Commercial Clutter

• WFMT limits the number of commercial announcements to an average of only 6-8/hour, guaranteeing significant listener awareness...and high retention of the advertising message.