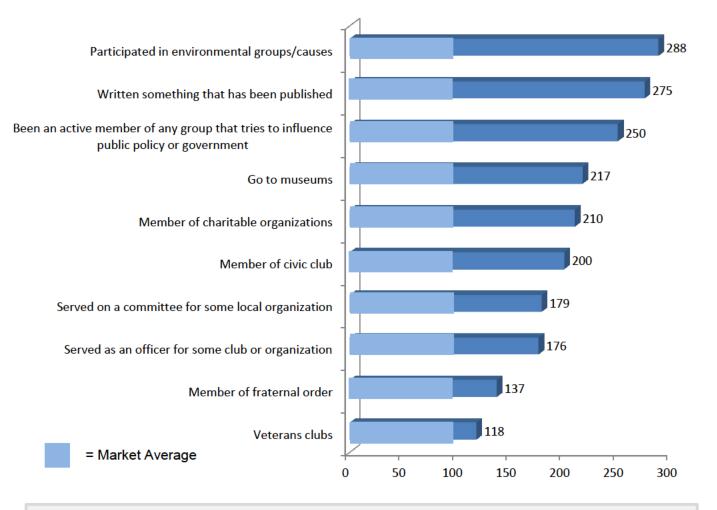

# WFMT Listemers are involved in their Communities

WFMT listeners are more than twice as likely than the market to have been published, to have participated in environmental causes and are members of charitable organizations.